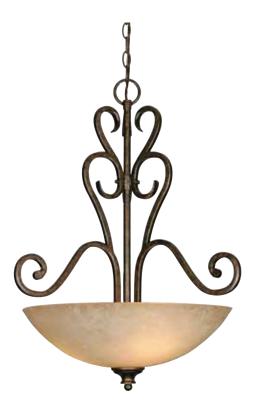

## HEARTWOOD 8063-3P BUS

UPC: 844375004771

- Pendant Bowl Transitional style with simple scrolls creates a timeless look
- Four layers of color create the Burnt Sienna finish that works well with a wide variety of home decors
- Hand-painted Tea Stone glass casts a warm glow
- Extensive family meets all interior and exterior needs

| Fixture Finish:              | Burnt Sienna         |                              |
|------------------------------|----------------------|------------------------------|
| Glass/Shade Finish:          | Tea Stone Glass      |                              |
| Fixture Dimensions:          | 21.75"W x 27"H       | 55.25cmW x 68.58cmH          |
| Glass/Shade Dimensions:      | 18"W x 5.25"H        | 45.72cmW x 13.34cmH          |
| Canopy Backplate Dimensions: | 5"Dia x 1"E          | 12.7cmDia x 2.54cmE          |
| Chain/Rod/Wire Dimensions:   | 6' / NA / 10'        | 1.83m / NA / 3.05m           |
| Bulb Type:                   | Incandescent, Type A |                              |
| Fixture Wattage              | 3 x 100W(M)          |                              |
| Master Carton Quantity:      | 1                    |                              |
| Master Carton Dimensions:    | 25"L x 20"W x 14"H   | 63.5cmL x 50.8cmW x 35.56cmH |
| Master Carton Weight         | 22 lb                | 9.98 kg                      |
| Cubic Feet Master            | 4.05ft <sup>3</sup>  | 0.28 m <sup>3</sup>          |
| Single Carton Quantity:      | 1                    |                              |
| Single Carton Dimensions:    | 25"L x 20"W x 14"H   | 63.5cmL x 50.8cmW x 35.56cmH |
| Single Box Weight            | 22 lb                | 22 kg                        |
| Cubic Feet Single Box        | 4.05                 | 0.28 m <sup>3</sup>          |
| Approved Location:           | Dry Location         |                              |
| Safety Rating:               | UL,CUL               |                              |